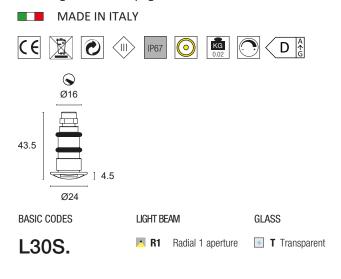

## MEMO L30S.

Flush-fitted in polished 304 stainless steel with power LED for decoration, courtesy or step marker lighting. Diffuse lighting with anti-glare cowling. Can be fitted in the wall or floor, indoors and outdoors. Mounting with formwork.

Power LED CRI>80 Power: 1W@350mA Lumen: 135Lm@350mA 350mA constant current power supply Series connection, 50 cm cable

Constant current power supplies page 232 Installation accessories page 270 Dimming Accessories page 249

## BC 3000K CC 2700K BL Blue VE Green RO Red

LED COLOUR

**BN** 4000K

Code example: MEMO + Radial light beam 1 aperture + Clear glass + 3000K = Code: L30S.R1TBC