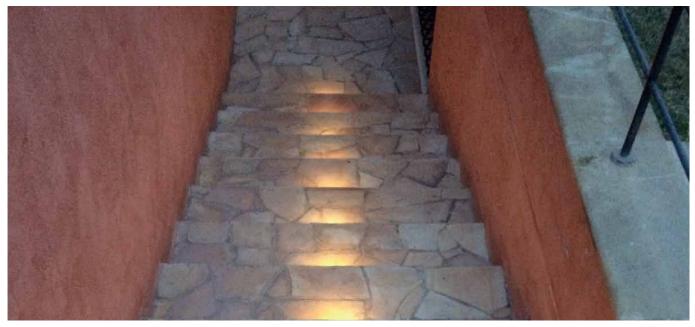

## MEMO L30S.

Flush-fitted in polished 304 stainless steel with power LED for decoration, courtesy or step marker lighting. Diffuse lighting with anti-glare cowling. Can be fitted in the wall or floor, indoors and outdoors. Mounting with formwork.